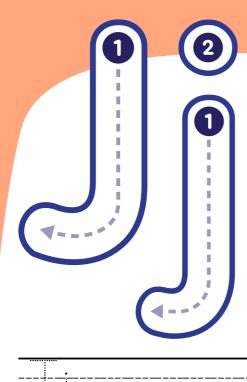

| •  |                 |                                       |              |
|----|-----------------|---------------------------------------|--------------|
| Jj |                 |                                       |              |
|    | <br><del></del> | · · · · · · · · · · · · · · · · · · · | <del> </del> |
|    |                 |                                       |              |
|    | <br>            |                                       |              |
|    | <br>            |                                       |              |
|    |                 |                                       |              |
|    |                 |                                       |              |
|    |                 |                                       |              |
|    | <br>            |                                       |              |
|    | <br>            |                                       |              |
|    | <br>            |                                       |              |
|    |                 |                                       |              |
|    |                 |                                       |              |
|    | <br>            |                                       |              |
|    | <br>            |                                       |              |
|    | <br>            |                                       |              |
|    |                 |                                       |              |
|    |                 |                                       |              |