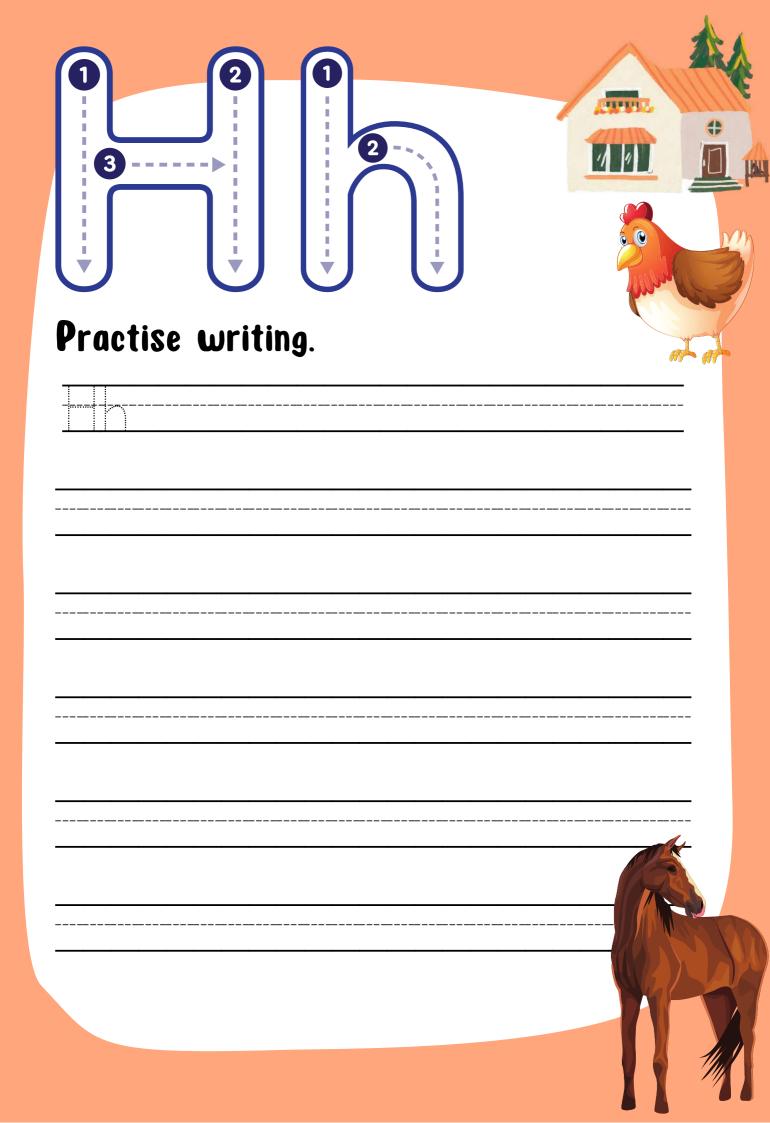

|
|              |              |                                       |                                       |   | _/                                    |
|              |              |                                       |                                       |   |                                       |
|              |              |                                       |                                       |   |                                       |
|              |              |                                       |                                       |   |                                       |
|              |              |                                       |                                       |   |                                       |













|   |   | <br>          |              |             |             |             |             |           |   |             |             |
|---|---|---------------|--------------|-------------|-------------|-------------|-------------|-----------|---|-------------|-------------|
|   |   |               |              |             |             |             |             |           |   |             |             |
|   | i | <br>          | <del></del>  | <del></del> | <del></del> | <del></del> | <del></del> | :         |   |             | <del></del> |
|   |   |               |              |             |             |             |             |           |   |             |             |
|   |   |               |              |             |             |             |