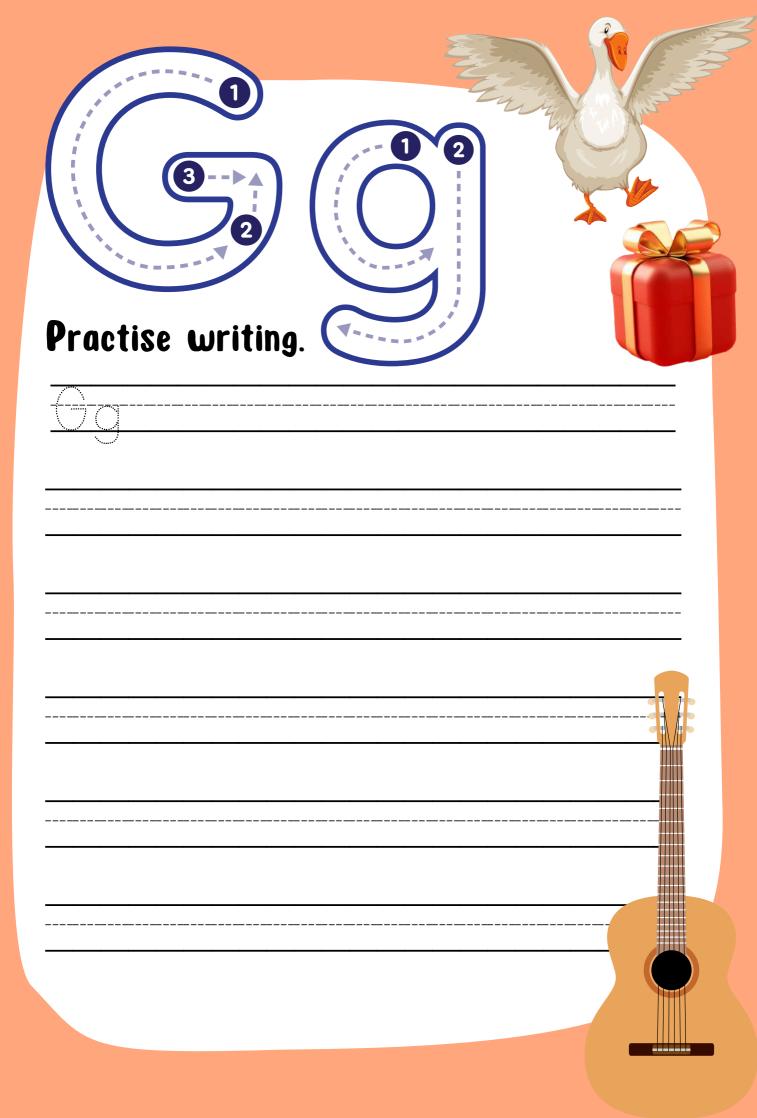

|
|              |              |                                       |                                       |   | _/                                    |
|              |              |                                       |                                       |   |                                       |
|              |              |                                       |                                       |   |                                       |
|              |              |                                       |                                       |   |                                       |
|              |              |                                       |                                       |   |                                       |













|   |   | <br>          |              |             |             |             |             |           |   |             |             |
|---|---|---------------|--------------|-------------|-------------|-------------|-------------|-----------|---|-------------|-------------|
|   |   |               |              |             |             |             |             |           |   |             |             |
|   | i | <br>          | <del></del>  | <del></del> | <del></del> | <del></del> | <del></del> | :         |   |             | <del></del> |
|   |   |               |              |             |             |             |             |           |   |             |             |
|   |   |               |              |             |             |             |